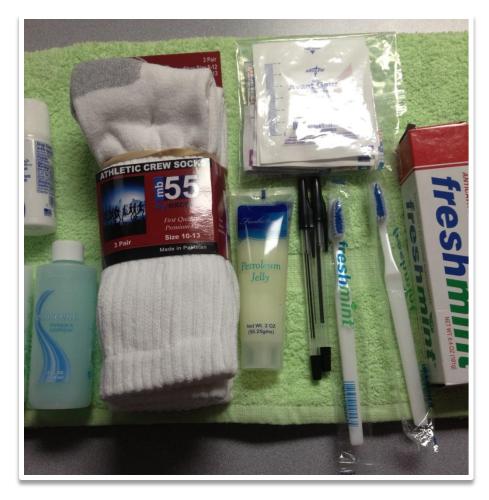

## Suggested Contents:

- 1 Cinch Bag
- 1 Notebook
- 2 pens
- 1 bath towel
- 3 pairs of socks
- 1 Shampoo/Conditioner
- 1 Petroleum Jelly
- 1 Deodorant

- 1 Lotion
- 1 Toothpaste
- 2 Soap
- 2 Toothbrushes
- 1 Comb
- 1 First Aid Kit