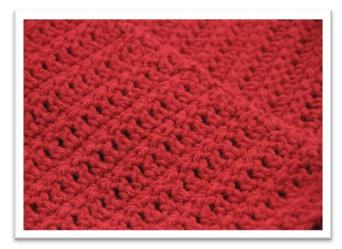

## **Basic Double Scarf**

In the cold winter months ahead, there are many who will need special care. When "the weather outside is frightful," there is nothing like a crocheted scarf made by gentle hands to make someone feel warm and loved.

ch = chain sc = single crochet dc = double crochet

Single Crochet

**Double Crochet** 

Finished size: 6" x 65"

**To Start:** Ch 17 loosely **Row 1:** Sc in second ch from hook and each ch across (16 sc)

**Row 2:** Ch 2 (counts as first dc) and turn; dc in each sc across row (16 dc)

**To Continue:** Alternate between sc and dc for each row until scarf reaches desired length.

Finish off and weave in ends.

Women's Conference