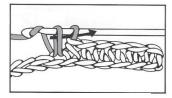

ch = chain sc = single crochet dc = double crochet

Single Crochet

**Double Crochet** 

Finished size: 6" x 65"

**To Start:** Ch 17 loosely **Row 1:** Sc in second ch from hook and each ch across (16 sc)

**Row 2:** Ch 2 (counts as first dc) and turn; dc in each sc across row (16 dc)