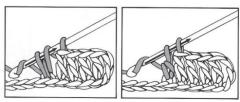

ch = chain sc = single crochet dc = double crochet

Single Crochet

**Double Crochet** 

Finished size: 6" x 65"

**To Start:** Ch 17 loosely **Row 1:** Sc in second ch from hook and each ch across (16 sc)

**Row 2:** Ch 2 (counts as first dc) and turn; dc in each sc across row (16 dc)